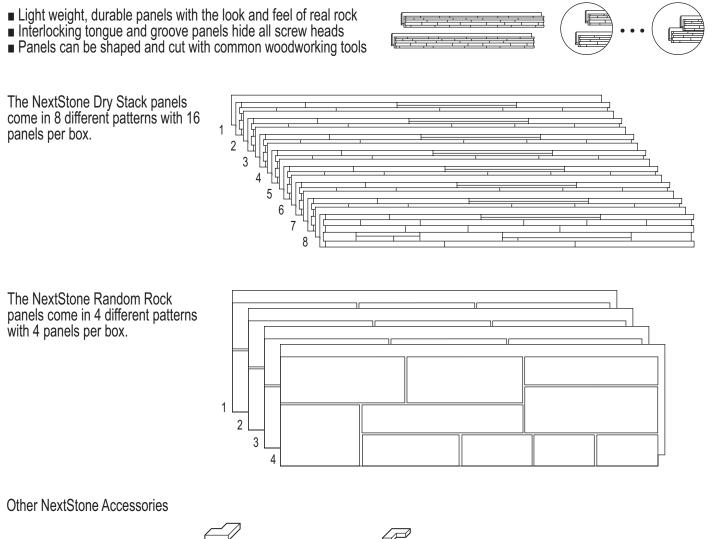

## PRODUCT OVERVIEW

NextStone is a synthetic rock face panel product, made of a unique "closed cell" polyurethane with UV inhibitors. The panel's remarkably realistic rock look is a result of special coatings which are chemically bonded to the molded surface of the panel. On the panel's reverse side, weep channels and recessed air chambers are designed to allow airflow and reduce moisture build up.